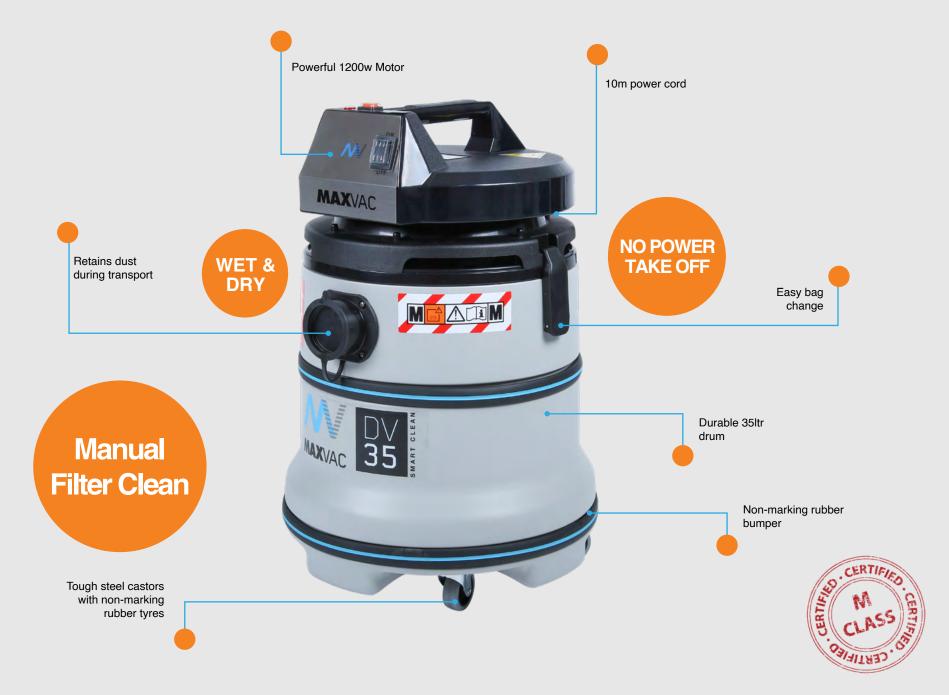

## HIGHLY EFFECTIVE M-CLASS VACUUM. DEVELOPED FOR TRADESMEN & THE TOOL HIRE INDUSTRY.

The MAXVAC Dura DV-35-MBN is a certified M-Class vacuum with wet and dry capability and a semi-automatic filter clean function. The 35 ltr drum rolls smoothly on strong metal castors with non-marking tyres for use on any surface.

## FILTER CLASS

| Voltage      | 230/110v           |  |  |
|--------------|--------------------|--|--|
| Power        | 1200w              |  |  |
| Filter Type  | Cartridge          |  |  |
| Depression   | 220 mbar           |  |  |
| Airflow      | 55l/s              |  |  |
| Capacity     | 35 ltrs            |  |  |
| Noise Level  | 69 ~dB(A)          |  |  |
| Cable Length | 10m                |  |  |
| Weight       | 9.8kg              |  |  |
| Dimensions   | 390 x 390 x 600 mm |  |  |