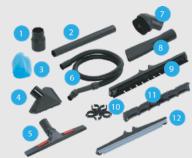

## ACCESSORIES (INCLUDED IN BOX)

| 1. Tool A  | daptor   |         |         |   |
|------------|----------|---------|---------|---|
| 2. Wand    |          |         |         |   |
| 3. Wet F   | lter     |         |         |   |
| 4. Corne   | r Tool   |         |         |   |
| 5. Floor I | 3ar Hou  | ısing   |         |   |
| 6. 2.5mtr  | x 45mı   | n vacuı | ım hose | ) |
| 7. Round   | Brush    |         |         |   |
| 8. Crevio  | e Tool   |         |         |   |
| 9. Brush   | Insert   |         |         |   |
| 10. Cable  | e Clips  |         |         |   |
| 11. Carp   | et Bar I | nsert   |         |   |
|            |          |         |         |   |

12. Squeegee Insert